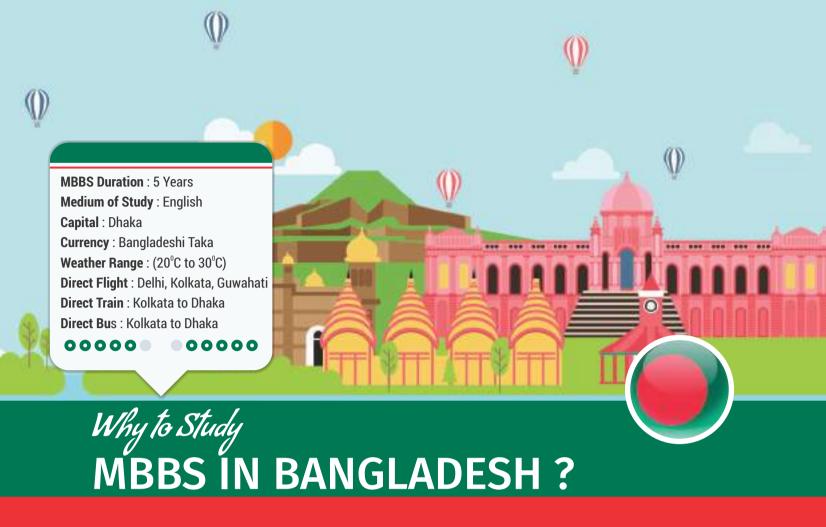

# One Stop solution of Future doctor

#### Universities are recognized by:

| COUNTRY             | DURATION  | BUDGET      |
|---------------------|-----------|-------------|
| MBBS IN INDIA       | 4.5 YEARS | 60-1.20 Cr. |
| MBBS IN BANGLADESH  | 5 YEARS   | 22-35 LAKH  |
| MBBS IN CHINA       | 5 YEARS   | 20-30 LAKH  |
| MBBS IN NEPAL       | 5 YEARS   | 45-60 LAKH  |
| MBBS IN RUSSIA      | 6 YEARS   | 15-25 LAKH  |
| MBBS IN UZBEKISTAN  | 5 YEARS   | 18-25 LAKH  |
| MBBS IN KAZAKHSTAN  | 5 YEARS   | 18-25 LAKH  |
| MBBS IN KYRGYZTAN   | 5 YEARS   | 15-25 LAKH  |
| MBBS IN PHILIPPINES | 6 YEARS   | 15-25 LAKH  |
| MBBS IN ARMENIA     | 6 YEARS   | 18-25 LAKH  |
| MBBS IN BELARUS     | 6 YEARS   | 20-30 LAKH  |
| MBBS IN GEORGIA     | 6 YEARS   | 20-25 LAKH  |
| MBBS IN EGYPT       | 5 YEARS   | 28-35 LAKH  |

- Globally Recognized and Standard Curriculum.
- Cheap transportation cost between India to Bangladesh, direct bus, train services are also available.
- Hospital of Colleges has a very good patient flow and high in-Patient bed occupancy.
- Affordable tuition fees with easy installments basis
- Universities and Colleges are recognized by BMDC MCI, NMC. WHO.
- Teaching and learning is in English Medium.
- Disease spectrum is similar to India Great for clinical practice.
- Syllabus, Books, Teaching 5- Learning Methodology and

- medicines used are similar to India.
- Graduates are currently working in highly reputed Organizations in India and Abroad.
- After Completion of MBBS, graduates are eligible to appear in US Medical Licensing Examination (USMLE).
- Similar culture, fooding and Living expenses as India, like home environment.
- Separate Hostel for Boys and Girls.
- 100% Scholarships for Indian student under SAARC Quota.