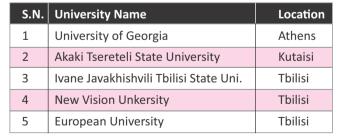

### MBBS IN GEORGIA

Medium of Study: English

Capital: Tbilisi

**Currency**: Georgian Lari

Direct Flight: Delhi to Tbilisi in 8-9 hrs.

| S.N. | University Name                   | Location |
|------|-----------------------------------|----------|
| 6    | Batumi Shota University           | Athens   |
| 7    | Tbilisi Medical Academy           | Kutaisi  |
| 8    | Tbilisi State Medical University  | Tbilisi  |
| 9    | David Tvialdiani Unkersity        | Tbilisi  |
| 10   | Caucasus International University | Tbilisi  |
|      |                                   |          |