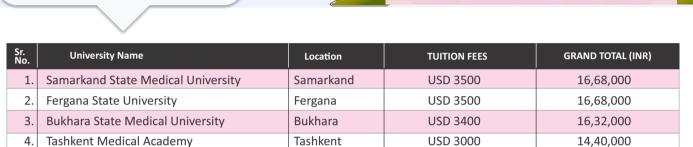

### **MBBS IN UZBEKISTAN**

**Duration**: 5+1 Years Medium of Study: English

Capital: Tashkent

Currency: Uzbekistani Som **Weather Range**: (-8°C to 45°C) Direct Flight: Delhi to Tashkent

Metropolitan Cities: Tashkent, Bukhara