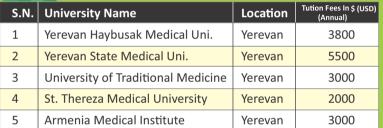

### **MBBS IN ARMENIA**

**Duration**: 6 Years

Medium of Study: English

Capital: Yerevan

**Currency**: Armenian Dram

Direct Flight: Delhi to Yerevan in 9-10 hrs.