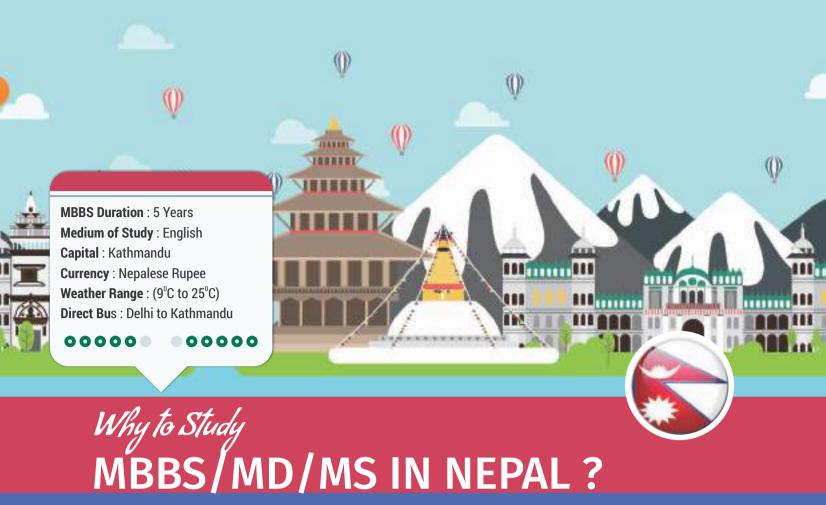

# One Stop solution of Future doctor

#### Universities are recognized by:

| COUNTRY             | DURATION  | BUDGET      |
|---------------------|-----------|-------------|
| MBBS IN INDIA       | 4.5 YEARS | 60-1.20 Cr. |
| MBBS IN BANGLADESH  | 5 YEARS   | 22-35 LAKH  |
| MBBS IN CHINA       | 5 YEARS   | 20-30 LAKH  |
| MBBS IN NEPAL       | 5 YEARS   | 45-60 LAKH  |
| MBBS IN RUSSIA      | 6 YEARS   | 15-25 LAKH  |
| MBBS IN UZBEKISTAN  | 5 YEARS   | 18-25 LAKH  |
| MBBS IN KAZAKHSTAN  | 5 YEARS   | 18-25 LAKH  |
| MBBS IN KYRGYZTAN   | 5 YEARS   | 15-25 LAKH  |
| MBBS IN PHILIPPINES | 6 YEARS   | 15-25 LAKH  |
| MBBS IN ARMENIA     | 6 YEARS   | 18-25 LAKH  |
| MBBS IN BELARUS     | 6 YEARS   | 20-30 LAKH  |
| MBBS IN GEORGIA     | 6 YEARS   | 20-25 LAKH  |
| MBBS IN EGYPT       | 5 YEARS   | 28-35 LAKH  |