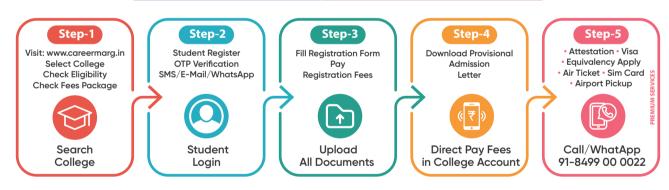

### MBBS CONFIRM ADMISSION

Taken online admission through www.careermarg.in

#### Online Admission portal ( www.careermarg.in/apply-now